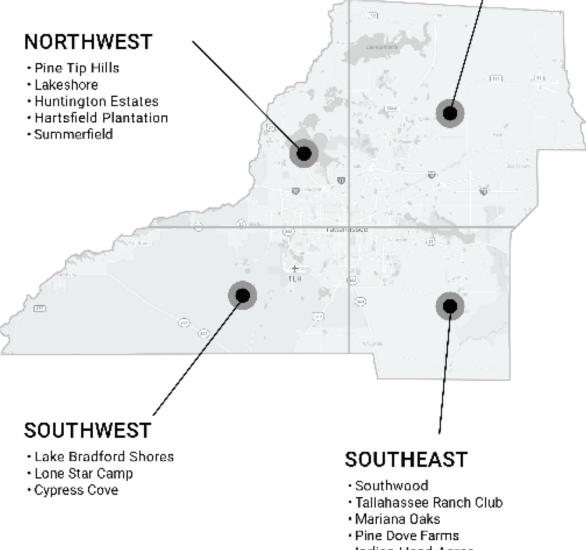

# Tallahassee MarketWatch NEIGHBORHOOD MAP

# NORTHEAST

- Golden Eagle
- Centerville Conservation
- Ox Bottom
- Bull Run
- Summerbrooke

Indian Head Acres