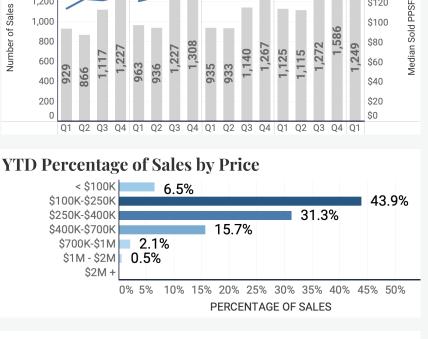

### Single **Family Homes**

- 84% of single family sales • for 2022 are less than \$400K.
- Year over year Q1 sales were up by 11%.
- Total sales for Q1 2022 were the strongest in the past 5 years.
- Year to date, only 4 homes have closed over \$1 million.

#### **Quarterly Sales v. Median Sold Price**