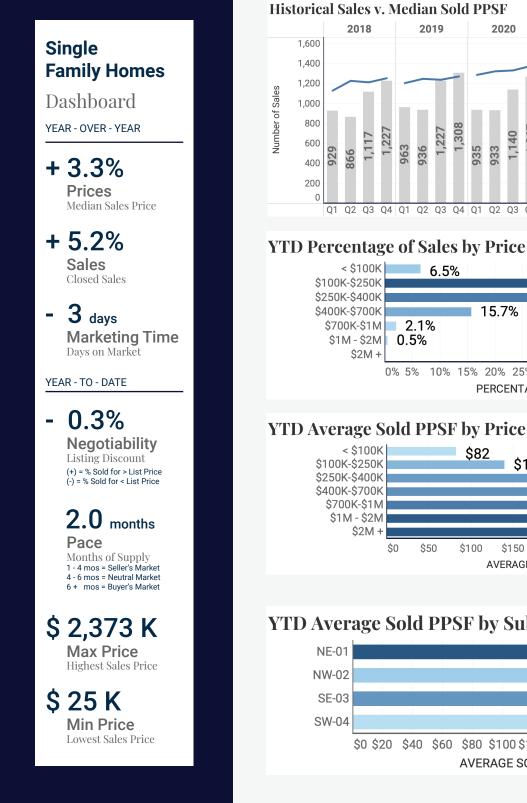

### Single **Family Homes**

- 84% of single family sales • for 2022 are less than \$400K.
- Year over year Q1 sales were up by 11%.
- Total sales for Q1 2022 were the strongest in the past 5 years.
- Year to date, only 4 homes have closed over \$1 million.

#### Percentage of Sales by Bedrooms

|       | Sales Share | Median Sales<br>Price |
|-------|-------------|-----------------------|
| 1-BR  | 2.1%        | \$94,500              |
| 2-BR  | 16.5%       | \$139,000             |
| 3-BR  | 55.3%       | \$245,000             |
| 4-BR  | 23.1%       | \$379,900             |
| 5+ BR | 3.1%        | \$565,000             |
|       |             |                       |

#### **Quarterly Sales v. Median Sold Price**

#### **YTD Total Sale Details by Price**

|               | Total Listings | Median Sales<br>Price | Median Days<br>on Market | AVG SQFT | Average Acres |
|---------------|----------------|-----------------------|--------------------------|----------|---------------|
| < \$100K      | 84             | \$80,000              | 26                       | 995      | 0.14          |
| \$100K-\$250K | 545            | \$176,500             | 28                       | 1,272    | 0.23          |
| \$250K-\$400K | 416            | \$310,000             | 26                       | 1,803    | 0.46          |
| \$400K-\$700K | 177            | \$460,000             | 24                       | 2,597    | 0.88          |
| \$700K-\$1M   | 23             | \$825,000             | 20                       | 3,601    | 2.87          |
| \$1M - \$2M   | 3              | \$1,100,000           | 4                        | 4,751    | 0.95          |
| \$2M +        | 1              | \$2,372,500           | 0                        | 8,231    | 3.21          |
|               |                |                       |                          |          |               |