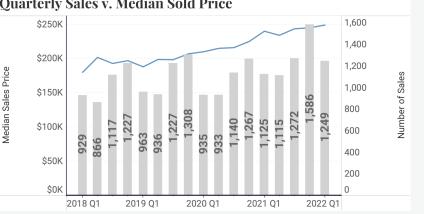

### Single **Family Homes**

- 84% of single family sales • for 2022 are less than \$400K.
- Year over year Q1 sales were up by 11%.
- Total sales for Q1 2022 were the strongest in the past 5 years.
- Year to date, only 4 homes have closed over \$1 million.

#### **Quarterly Sales v. Median Sold Price**